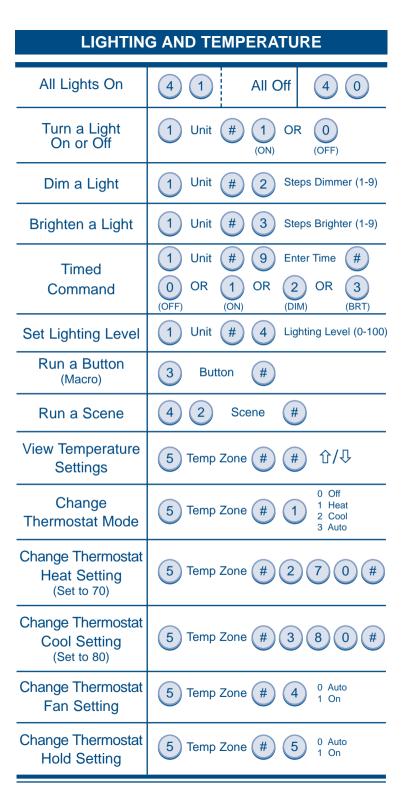

## **CONSOLE DISPLAYS**

All Omni II commands are menu based. For the main menu, press # :

1=CONTROL 2=SECURITY 3=BUTTON 4=ALL ↓

Press ( ) for the next display:

5=TEMP 6=STATUS 7=EVENTS 8=MESSAGE ❖

9=SETUP ↑