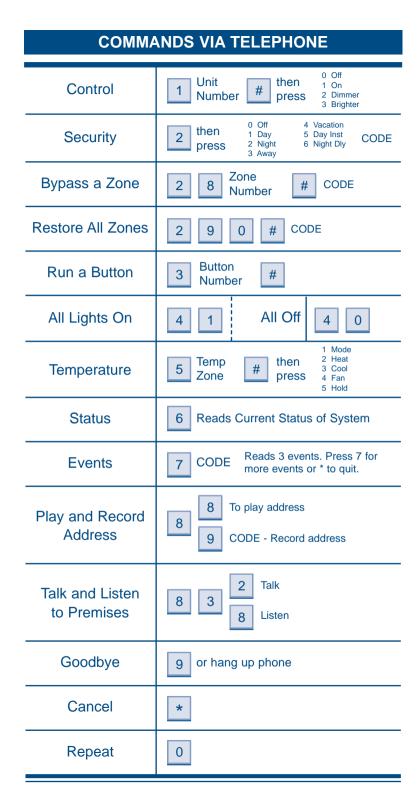

## TELEPHONE ACCESS USE KEYPAD ON TONE-TYPE TELEPHONE From inside, pick up a phone & press # : From an outside phone, call your house and enter your code after the beep. If you have an answering machine, let the phone ring once, hang up and wait about 10 seconds, then call back. Omni II will answer after one ring. Enter your code. Panic (Inside Phone Only) Press # 6 times. Sirens and lights are activated.